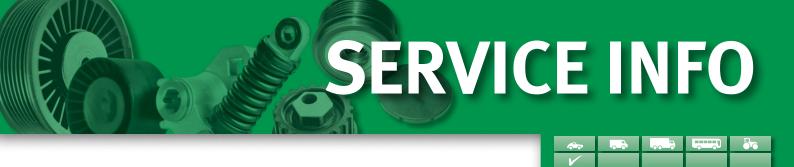

Image 1: Camshaft phasing unit for the intake side 427 1004 10 and central bolt 41301\*

Image 2: Camshaft phasing unit for the outlet side 427 1005 10 and central bolt 41301\*

(1) 427 1004 10/Intake side

(2) 427 1005 10/Outlet side

(3) 41301/Central bolt M10x80\*

Key to images:

Appropriate spare parts can be found in our on-line catalogue at **www.Schaeffler-Aftermarket.com** or in RepXpert at **www.RepXpert.com**.