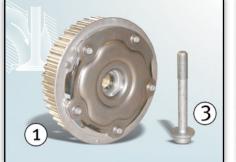

Image 1: Camshaft phasing unit for the intake side 427 1004 10 and central bolt 41301\*

Image 2: Camshaft phasing unit for the outlet side 427 1005 10 and central bolt 41301\*

(1) 427 1004 10/Intake side

(2) 427 1005 10/Outlet side

(3) 41301/Central bolt M10x80\*

Key to images:

Appropriate spare parts can be found in our on-line catalogue at **www.Schaeffler-Aftermarket.com** or in RepXpert at **www.RepXpert.com**.